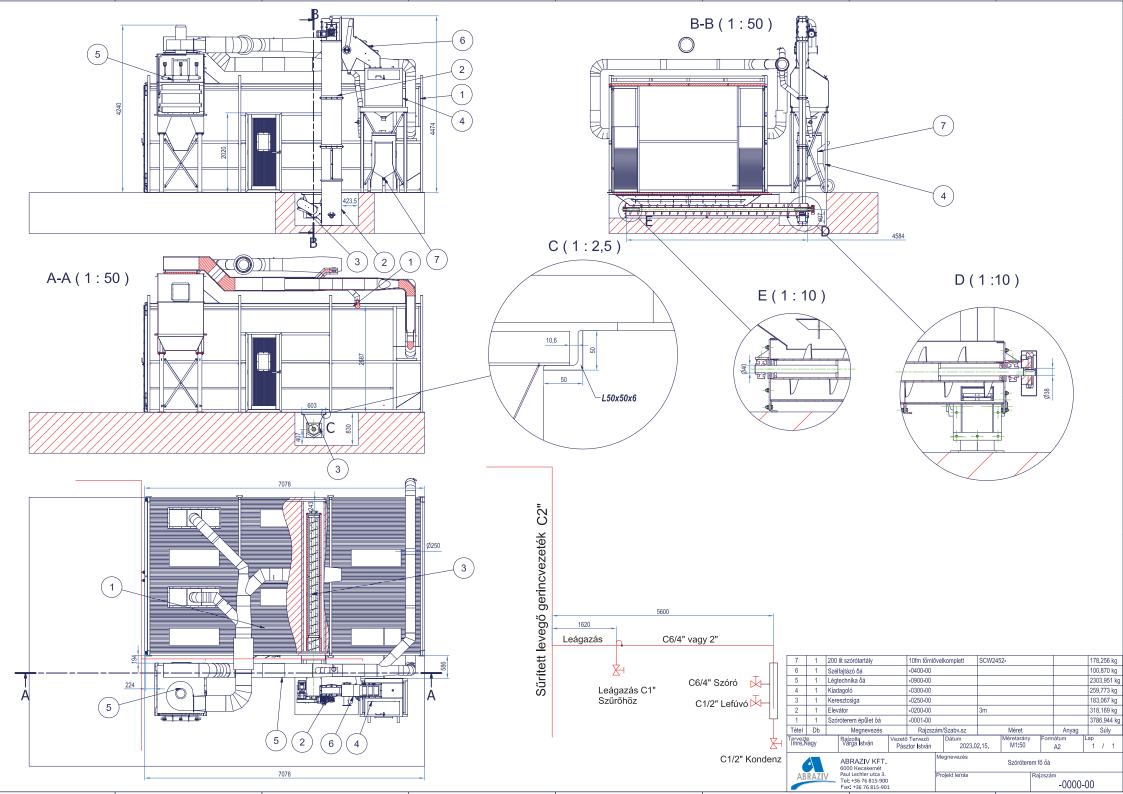

## A USED SHOT-BLASTIN HALL IS FOR SALE

A shot-blasting hall with a 7x4 m floor area, and 3,5 m ceiling, installed in 2013, with 200 litres shot-blasting technology, blasting material collector, full compressed air supply system and dust aspiration is for sale!

## Key technical data:

| Inner dimensions of the blasting hall:                 |                                 |
|--------------------------------------------------------|---------------------------------|
|                                                        | 7.000 mm                        |
| Length                                                 |                                 |
| Width                                                  | 4.000 mm                        |
| Height                                                 | 3.500 mm                        |
|                                                        |                                 |
| Number of persons doing the blasting at the same time: | 1 person                        |
|                                                        |                                 |
| Shot-blasting material:                                | Steel abrasives                 |
|                                                        |                                 |
| General blasting performance:                          | with 8 mm diameter nozzle       |
|                                                        | B SA 2,5 surface cleanness      |
|                                                        | at a pressure of 6 bars, 8 m²/h |
| Dust quation performance                               | 5.500,-m <sup>3</sup> /h        |
| Dust suction performance                               | 3.300,-111-/11                  |
| Total energy requirement:                              |                                 |
| Aspiration                                             | 5,5 kW                          |
| Cross-screw conveyor                                   | 1,5 kW                          |
| Elevator                                               | 1,5 kW                          |
| Illumination                                           | 1,- kW                          |
|                                                        |                                 |
| Total electrical performance:                          | ~10 kW                          |
| Compressor:                                            | 30 kW ( 250 m³/h)               |
| Air pressure:                                          | 6 bar                           |
| Voltage:                                               | 400 V                           |
| Frequency:                                             | 50 Hz                           |