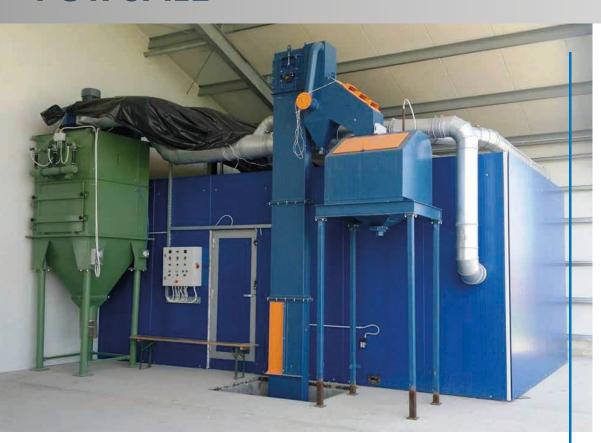

## A USED SHOT-BLASTIN HALL IS FOR SALE

A shot-blasting hall with a 7x4 m floor area, and 3,5 m ceiling, installed in 2013, with 200 litres shot-blasting technology, blasting material collector, full compressed air supply system and dust aspiration is for sale!

The shot-blasting cabin and the compressor unit have not yet been used!

Ask for our offer!

## Key technical data:

| Inner dimensions of the blasting hall:                 |                                 |
|--------------------------------------------------------|---------------------------------|
|                                                        | 7.000 mm                        |
| Length                                                 |                                 |
| Width                                                  | 4.000 mm                        |
| Height                                                 | 3.500 mm                        |
|                                                        |                                 |
| Number of persons doing the blasting at the same time: | 1 person                        |
|                                                        |                                 |
| Shot-blasting material:                                | Steel abrasives                 |
|                                                        |                                 |
| General blasting performance:                          | with 8 mm diameter nozzle       |
|                                                        | B SA 2,5 surface cleanness      |
|                                                        | at a pressure of 6 bars, 8 m²/h |
| Dust quation performance                               | 5.500,-m <sup>3</sup> /h        |
| Dust suction performance                               | 3.300,-111-/11                  |
| Total energy requirement:                              |                                 |
| Aspiration                                             | 5,5 kW                          |
| Cross-screw conveyor                                   | 1,5 kW                          |
| Elevator                                               | 1,5 kW                          |
| Illumination                                           | 1,- kW                          |
|                                                        |                                 |
| Total electrical performance:                          | ~10 kW                          |
| Compressor:                                            | 30 kW ( 250 m³/h)               |
| Air pressure:                                          | 6 bar                           |
| Voltage:                                               | 400 V                           |
| Frequency:                                             | 50 Hz                           |